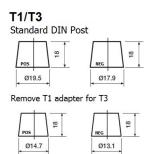

6 - YBX3000 SMF Batteries

\* Due to unprecedented demand following the easing of COVID-19 lockdown measures, this product may be supplied without a state of charge indicator and not conform to the level of roll over protection advertised. Product performance and quality are not affected by this. Please check battery labels for specification details.

#### **Performance**

Voltage 12V Capacity (20-hour) 36Ah Cold Cranking Amps (EN1) 330A

#### **Dimensions**

Length 187mm Width 135mm Height 227mm

## Weights & Measures

Mean Weight with Acid 9.3kg



#### **Container Features**

Case Type

Hold Down

State of Charge Indicator

Handles

End Venting

Lid Type

JIS B19 + B1

\*

\*

SMF Double Lid

### **Technology**

## **Terminal Type**

# **Cell Assembly Layout**

# **Battery Hold-down**





Data Sheet generated on 20/04/2024 - E&OE