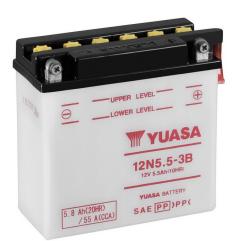

#### Yuasa 12N10-3A-1 - Conventional 12 Volt Battery

#### Performance

| Voltage            | 12     |
|--------------------|--------|
| Capacity (10-hour) | 10Ah   |
| Capacity (20-hour) | 10.5Ah |
| CCA @ -18°C        | 100A   |

#### **Dimensions (±2mm)**

| Length | 135mm |
|--------|-------|
| Width  | 90mm  |
| Height | 145mm |

#### Weights & Measures

| Mean Weight with Acid | 3.9kg |
|-----------------------|-------|
| Acid Volume           | 0.81  |