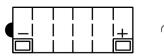

# **Yuasa Technical Data Sheet**

#### Yuasa 12N10-3A - Conventional 12 Volt Battery

#### Performance

| Voltage            | 12     |
|--------------------|--------|
| Capacity (10-hour) | 10Ah   |
| Capacity (20-hour) | 10.5Ah |
| CCA @ -18°C        | 100A   |

#### **Dimensions (±2mm)**

| Length | 135mm |
|--------|-------|
| Width  | 90mm  |
| Height | 145mm |

#### Weights & Measures

| Mean Weight with Acid | 3.9kg |
|-----------------------|-------|
| Acid Volume           | 0.81  |



#### For Illustration Purposes Only

## Technology

Technology Separator

| Cast Sb/Sb              |       |
|-------------------------|-------|
| Reinforcing fiber+Glass | Fiber |

## Cell Assembly Layout

# Terminal Type - 6









Data Sheet generated on 26/04/2024 - E&OE

The world's leading battery manufacturer