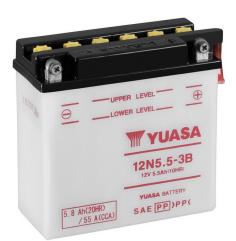

#### Yuasa 12N10-3A - Conventional 12 Volt Battery

#### Performance

| Voltage            | 12     |
|--------------------|--------|
| Capacity (10-hour) | 10Ah   |
| Capacity (20-hour) | 10.5Ah |
| CCA @ -18°C        | 100A   |

#### **Dimensions (±2mm)**

| Length | 135mm |
|--------|-------|
| Width  | 90mm  |
| Height | 145mm |

#### Weights & Measures

| Mean Weight with Acid | 3.9kg |
|-----------------------|-------|
| Acid Volume           | 0.81  |

#### For Illustration Purposes Only