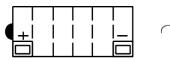

# **Yuasa Technical Data Sheet**

#### Yuasa 12N12A-4A-1 - Conventional 12 Volt Battery

#### Performance

| Voltage            | 12     |
|--------------------|--------|
| Capacity (10-hour) | 12Ah   |
| Capacity (20-hour) | 12.6Ah |
| CCA @ -18°C        | 120A   |

#### **Dimensions (±2mm)**

| Length | 134mm |
|--------|-------|
| Width  | 80mm  |
| Height | 160mm |

### Weights & Measures

| Mean Weight with Acid | 3.7kg |
|-----------------------|-------|
| Acid Volume           | 0.71  |



#### For Illustration Purposes Only

### Technology

TechnologyCast Sb/SbSeparatorSynthetic Re

| Cast Sb/Sb                  |
|-----------------------------|
| Synthetic Resin+Glass Fiber |

## Cell Assembly Layout

# Terminal Type - 6









Data Sheet generated on 20/04/2024 - E&OE

The world's leading battery manufacturer



www.yuasaeurope.com