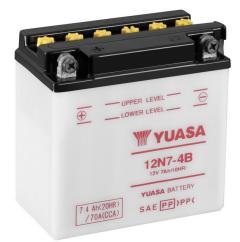

#### Yuasa 12N7-4B - Conventional 12 Volt Battery

#### Performance

| Voltage            | 12    |
|--------------------|-------|
| Capacity (10-hour) | 7Ah   |
| Capacity (20-hour) | 7.4Ah |
| CCA @ -18°C        | 70A   |

#### **Dimensions (±2mm)**

| Length | 135mm |
|--------|-------|
| Width  | 75mm  |
| Height | 133mm |

#### Weights & Measures

| Mean Weight with Acid | 3kg  |
|-----------------------|------|
| Acid Volume           | 0.51 |