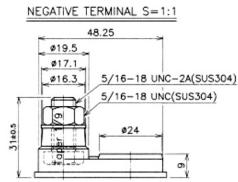

### **Material Specifications**

Cover Style
Cover Vent Style
Container & Cover Material
Case to Cover Seal Method
Inner Cell Connector Type
Plate Lug Weld Method
Positive Grid Material
Negative Grid Material

: Removable - Maintenance Possible

: Gang style

: Black polypropylene plastic

: Heat sealing

: Through-partition weld

: Automated cast-on process

: Antimony lead alloy

: Antimony lead alloy