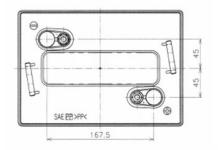

#### **Dimensions**

Length (mm) 259
Width (mm) 179
Height (mm) 264
Height over terminals (mm) 295
Mass (kg) 33