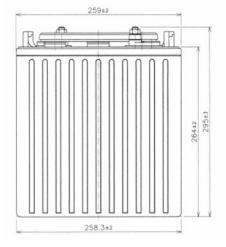

#### **Dimensions**

Length (mm) 259
Width (mm) 179
Height (mm) 264
Height over terminals (mm) 295
Mass (kg) 33