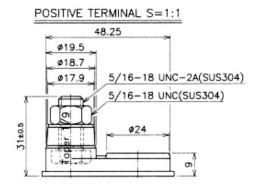

### **Material Specifications**

Cover Style
Cover Vent Style
Container & Cover Material
Case to Cover Seal Method
Inner Cell Connector Type
Plate Lug Weld Method
Positive Grid Material
Negative Grid Material

: Removable - Maintenance Possible

: Gang style

: Black polypropylene plastic

: Heat sealing

: Through-partition weld

: Automated cast-on process

: Antimony lead alloy

: Antimony lead alloy