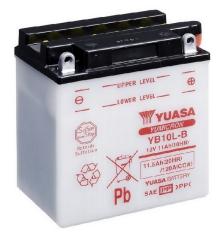

#### Yuasa YB10L-BP - YuMicron Battery

#### Performance

| Voltage            | 12     |
|--------------------|--------|
| Capacity (10-hour) | 12Ah   |
| Capacity (20-hour) | 12.6Ah |
| CCA @ -18°C        | 165A   |

#### **Dimensions (±2mm)**

| Length | 135mm |
|--------|-------|
| Width  | 90mm  |
| Height | 145mm |

#### Weights & Measures

| Mean Weight with Acid | 4kg  |
|-----------------------|------|
| Acid Volume           | 0.81 |