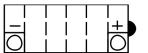

# **Yuasa Technical Data Sheet**

#### Yuasa YB10L-BP - YuMicron Battery

#### Performance

| Voltage            | 12     |
|--------------------|--------|
| Capacity (10-hour) | 12Ah   |
| Capacity (20-hour) | 12.6Ah |
| CCA @ -18°C        | 165A   |

#### **Dimensions (±2mm)**

| Length | 135mm |
|--------|-------|
| Width  | 90mm  |
| Height | 145mm |

#### Weights & Measures

| Mean Weight with Acid | 4kg  |
|-----------------------|------|
| Acid Volume           | 0.81 |

#### Technology

Technology Cas Separator Lea





### Cell Assembly Layout

## Terminal Type - 6









Data Sheet generated on 18/04/2024 - E&OE

The world's leading battery manufacturer