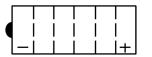

# **Yuasa Technical Data Sheet**

#### Yuasa YB4L-A - YuMicron Battery

#### Performance

| Voltage            | 12    |
|--------------------|-------|
| Capacity (10-hour) | 4Ah   |
| Capacity (20-hour) | 4.2Ah |
| CCA @ -18°C        | 45A   |

#### **Dimensions (±2mm)**

| Length | 120mm |
|--------|-------|
| Width  | 70mm  |
| Height | 92mm  |

#### Weights & Measures

Mean Weight with Acid1.5kgAcid Volume0.3l



## Technology

TechnologyCast Sb/SbSeparatorSynthetic Resin+Glass Fiber

### Cell Assembly Layout

# Terminal Type - 5









Data Sheet generated on 26/04/2024 - E&OE

The world's leading battery manufacturer



www.yuasaeurope.com