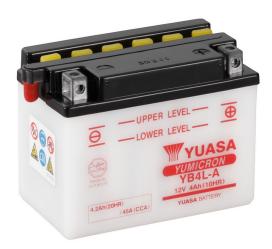

# **Yuasa Technical Data Sheet**

#### Yuasa YB4L-A - YuMicron Battery

#### Performance

| Voltage            | 12    |
|--------------------|-------|
| Capacity (10-hour) | 4Ah   |
| Capacity (20-hour) | 4.2Ah |
| CCA @ -18°C        | 45A   |

#### **Dimensions (±2mm)**

| Length | 120mm |
|--------|-------|
| Width  | 70mm  |
| Height | 92mm  |

#### Weights & Measures

Mean Weight with Acid1.5kgAcid Volume0.3l



## Technology

TechnologyCast Sb/SbSeparatorSynthetic Resin+Glass Fiber

### Cell Assembly Layout

# Terminal Type - 5









Data Sheet generated on 26/04/2024 - E&OE

The world's leading battery manufacturer



www.yuasaeurope.com