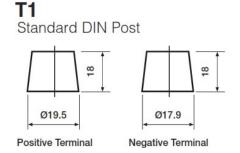

product may be supplied without a state of charge indicator and not conform to the level of roll over protection advertised. Product performance and quality are not affected by this. Please check battery labels for specification details.

#### **Performance**

Voltage 12V Capacity (20-hour) 45Ah Cold Cranking Amps (EN1) 380A

#### **Dimensions**

Length207mmWidth175mmHeight190mm

## Weights & Measures

Mean Weight with Acid 12.7kg Acid Volume 3.1 litres



### **Container Features**

Case Type
Hold Down
B3
State of Charge Indicator
Handles
End Venting

Cantrol

Cantrol

Lid Type Central Venting

## **Technology**

Flame Arrestor
Technology
Ca/Ca
Separator
Recommended Charge Rate
Performance Marking

✓
W3-C2-V2-E1

## **Terminal Type**

# **Cell Assembly Layout**

## **Battery Hold-down**





Data Sheet generated on 20/04/2024 - E&OE