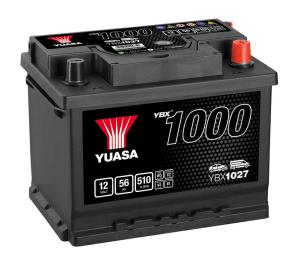

## **Yuasa Technical Data Sheet**

Yuasa YBX1027 - YBX1000 CaCa Batteries

\* Due to unprecedented demand following the easing of COVID-19 lockdown measures, this product may be supplied without a state of charge indicator and not conform to the level of roll over protection advertised. Product performance and quality are not affected by this. Please check battery labels for specification details.

#### **Performance**

Voltage 12V Capacity (20-hour) 56Ah Cold Cranking Amps (EN1) 510A

## **Dimensions**

Length 243mm Width 175mm Height 190mm

## Weights & Measures

Mean Weight with Acid 15kg Acid Volume 3.7 litres