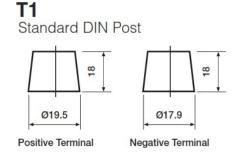

unprecedented demand following the easing of COVID-19 lockdown measures, this product may be supplied without a state of charge indicator and not conform to the level of roll over protection advertised. Product performance and quality are not affected by this. Please check battery labels for specification details.

#### **Performance**

Voltage 12V Capacity (20-hour) 56Ah Cold Cranking Amps (EN1) 510A

## **Dimensions**

Length 243mm Width 175mm Height 190mm

## Weights & Measures

Mean Weight with Acid 15kg Acid Volume 3.7 litres



#### **Container Features**

Lid Type Central Venting

### **Technology**

Flame Arrestor
Technology
Separator
Recommended Charge Rate
Performance Marking

✓
Ca/Ca
PE
5A
W3-C2-V2-E1

## **Terminal Type**

# **Cell Assembly Layout**

## **Battery Hold-down**





Data Sheet generated on 24/04/2024 - E&OE