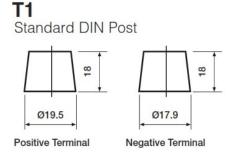

y be supplied without a state of charge indicator and not conform to the level of roll over protection advertised. Product performance and quality are not affected by this. Please check battery labels for specification details.

#### **Performance**

Voltage 12V Capacity (20-hour) 56Ah Cold Cranking Amps (EN1) 510A

## **Dimensions**

Length 243mm Width 175mm Height 190mm

# Weights & Measures

Mean Weight with Acid 15kg Acid Volume 3.7 litres



#### **Container Features**

Case Type

Hold Down

State of Charge Indicator

Handles

End Venting

Lid Type

Lid Down

B13/B14

✓

Central Venting

### **Technology**

Flame Arrestor
Technology
Ca/Ca
Separator
Recommended Charge Rate
Performance Marking

✓
W3-C2-V2-E1

## **Terminal Type**

# **Cell Assembly Layout**

#### **Battery Hold-down**





Data Sheet generated on 26/04/2024 - E&OE