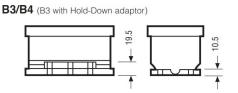

Batteries

\* Due to unprecedented demand following the easing of COVID-19 lockdown measures, this product may be supplied without a state of charge indicator and not conform to the level of roll over protection advertised. Product performance and quality are not affected by this. Please check battery labels for specification details.

#### **Performance**

Voltage 12V Capacity (20-hour) 40Ah Cold Cranking Amps (EN1) 360A

# **Dimensions**

Length 207mm Width 175mm Height 175mm

# Weights & Measures

Mean Weight with Acid 11.4kg Acid Volume 3 litres



### **Container Features**

Case Type
Hold Down
State of Charge Indicator
Handles
End Venting
Lid Type

LB1 DIN
B13/B14

✓
Central Venting

### **Technology**

# **Terminal Type**

# **Cell Assembly Layout**

### **Battery Hold-down**







Data Sheet generated on 25/04/2024 - E&OE