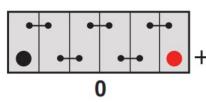

Ca Batteries

\* Due to unprecedented demand following the easing of COVID-19 lockdown measures, this product may be supplied without a state of charge indicator and not conform to the level of roll over protection advertised. Product performance and quality are not affected by this. Please check battery labels for specification details.

#### **Performance**

Voltage 12V Capacity (20-hour) 40Ah Cold Cranking Amps (EN1) 360A

# **Dimensions**

Length 207mm Width 175mm Height 175mm

# Weights & Measures

Mean Weight with Acid 11.4kg Acid Volume 3 litres



### **Container Features**

Case Type
Hold Down
State of Charge Indicator
Handles
End Venting
Lid Type

LB1 DIN
B13/B14

✓
Central Venting

### **Technology**

# **Terminal Type**

# **Cell Assembly Layout**

### **Battery Hold-down**







Data Sheet generated on 25/04/2024 - E&OE