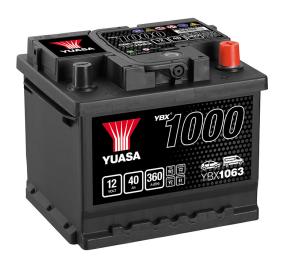

# **Yuasa Technical Data Sheet**

Yuasa YBX1063 - YBX1000 CaCa Batteries

\* Due to unprecedented demand following the easing of COVID-19 lockdown measures, this product may be supplied without a state of charge indicator and not conform to the level of roll over protection advertised. Product performance and quality are not affected by this. Please check battery labels for specification details.

#### **Performance**

Voltage 12V Capacity (20-hour) 40Ah Cold Cranking Amps (EN1) 360A