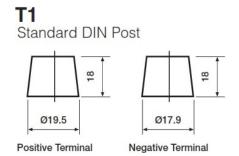

CaCa Batteries

\* Due to unprecedented demand following the easing of COVID-19 lockdown measures, this product may be supplied without a state of charge indicator and not conform to the level of roll over protection advertised. Product performance and quality are not affected by this. Please check battery labels for specification details.

#### **Performance**

Voltage 12V Capacity (20-hour) 40Ah Cold Cranking Amps (EN1) 360A

# **Dimensions**

Length 207mm Width 175mm Height 175mm

# Weights & Measures

Mean Weight with Acid 11.4kg Acid Volume 3 litres



### **Container Features**

Case Type
Hold Down
State of Charge Indicator
Handles
End Venting
Lid Type

LB1 DIN
B13/B14

✓
Central Venting

### **Technology**

# **Terminal Type**

# **Cell Assembly Layout**

### **Battery Hold-down**







Data Sheet generated on 25/04/2024 - E&OE