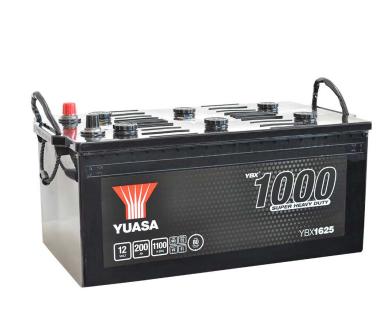

## Yuasa YBX1625 - Super Heavy Duty Battery

#### Performance

Voltage12VCapacity (20-hour)200AhCold Cranking Amps (EN1)1100A

#### **Dimensions**

| Length | 513mm |
|--------|-------|
| Width  | 274mm |
| Height | 242mm |