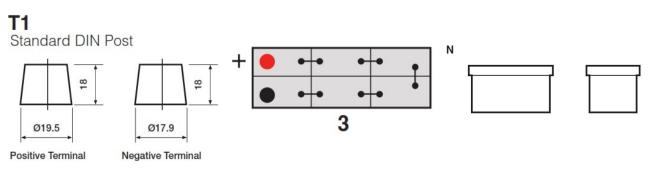

## **Container Features**

| Case Type   | DIN C       |
|-------------|-------------|
| Cell Layout | 3           |
| Hold Down   | Ν           |
| Handles     | ✓           |
| Lid Type    | Raised Plug |

#### **Cell Assembly Layout**

# **Battery Hold-down**

Data Sheet generated on 27/04/2024 – E&OE