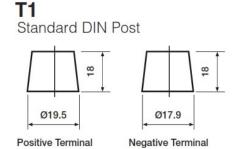

## **Yuasa Technical Data Sheet**

Yuasa YBX1638 - Super Heavy Duty Battery

#### **Performance**

Voltage 12V Capacity (20-hour) 140Ah Cold Cranking Amps (EN1) 1100A

#### **Dimensions**

Length 508mm Width 175mm Height 205mm

## Weights & Measures

Mean Weight with Acid 36.5kg

#### **Container Features**

Case Type Tractor
Hold Down B1
Handles ✓

Lid Type Raised Plug

# **Technology**

Technology Sb/Ca Recommended Charge Rate 7A

Performance Marking W2-C2-V2-E1

## **Terminal Type**

## **Cell Assembly Layout**

### **Battery Hold-down**







12 140 1100 RE 80



Data Sheet generated on 26/04/2024 - E&OE