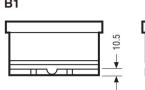

#### **Container Features**

Case Type Tractor
Hold Down B1
Handles ✓

Lid Type Raised Plug

### **Battery Hold-down**

12 140 1100 RE 80

Data Sheet generated on 26/04/2024 - E&OE