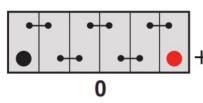

## **Yuasa Technical Data Sheet**

Yuasa YBX1638 - Super Heavy Duty Battery

#### **Performance**

Voltage 12V Capacity (20-hour) 140Ah Cold Cranking Amps (EN1) 1100A

#### **Dimensions**

Length 508mm Width 175mm Height 205mm

## Weights & Measures

Mean Weight with Acid 36.5kg

#### **Container Features**

Case Type Tractor
Hold Down B1
Handles ✓

Lid Type Raised Plug

# **Technology**

Technology Sb/Ca Recommended Charge Rate 7A

Performance Marking W2-C2-V2-E1

## **Terminal Type**

## **Cell Assembly Layout**

### **Battery Hold-down**







12 140 1100 RE 80



Data Sheet generated on 26/04/2024 - E&OE