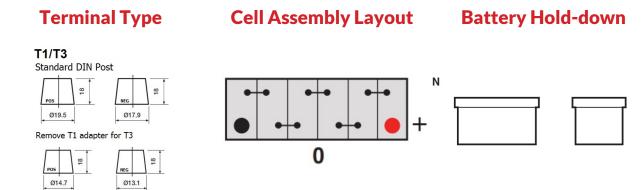

# **Container Features**

| Case Type                 | JIS B19        |
|---------------------------|----------------|
| Hold Down                 | Ν              |
| State of Charge Indicator | ✓              |
| Handles                   | ✓              |
| End Venting               | ✓              |
| Lid Type                  | SMF Double Lid |