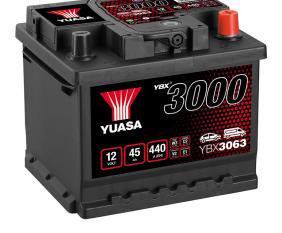

# Yuasa Technical Data Sheet

Yuasa YBX3063 - YBX3000 SMF Batteries

\* Due to unprecedented demand following the easing of COVID-19 lockdown measures, this product may be supplied without a state of charge indicator and not conform to the level of roll over protection advertised. Product performance and quality are not affected by this. Please check battery labels for specification details.

### **Performance**

Voltage 12V Capacity (20-hour) 45Ah Cold Cranking Amps (EN1) 440A

### **Dimensions**

Length 207mm Width 175mm Height 175mm