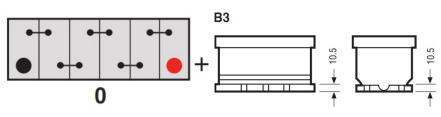

X3000 SMF Batteries

\* Due to unprecedented demand following the easing of COVID-19 lockdown measures, this product may be supplied without a state of charge indicator and not conform to the level of roll over protection advertised. Product performance and quality are not affected by this. Please check battery labels for specification details.

#### **Performance**

Voltage 12V Capacity (20-hour) 76Ah Cold Cranking Amps (EN1) 680A

## **Dimensions**

Length 278mm Width 175mm Height 190mm

## Weights & Measures

Mean Weight with Acid 19kg



#### **Container Features**

# **Technology**

Flame Arrestor
Technology
Separator
VDA Roll Over Test
Recommended Charge Rate

4A

ARREST

Performance Marking W3-C2-V2-E1

## **Terminal Type**

## **Cell Assembly Layout**

### **Battery Hold-down**





Data Sheet generated on 23/04/2024 - E&OE