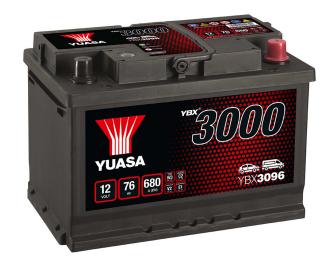

# **Yuasa Technical Data Sheet**

Yuasa YBX3096 - YBX3000 SMF Batteries

\* Due to unprecedented demand following the easing of COVID-19 lockdown measures, this product may be supplied without a state of charge indicator and not conform to the level of roll over protection advertised. Product performance and quality are not affected by this. Please check battery labels for specification details.

#### **Performance**

Voltage 12V Capacity (20-hour) 76Ah Cold Cranking Amps (EN1) 680A

## **Dimensions**

Length 278mm Width 175mm Height 190mm

## Weights & Measures

Mean Weight with Acid 19kg