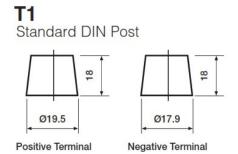

YBX3000 SMF Batteries

\* Due to unprecedented demand following the easing of COVID-19 lockdown measures, this product may be supplied without a state of charge indicator and not conform to the level of roll over protection advertised. Product performance and quality are not affected by this. Please check battery labels for specification details.

#### **Performance**

Voltage 12V Capacity (20-hour) 76Ah Cold Cranking Amps (EN1) 680A

## **Dimensions**

Length 278mm Width 175mm Height 190mm

## Weights & Measures

Mean Weight with Acid 19kg



#### **Container Features**

# **Technology**

Flame Arrestor
Technology
Separator
VDA Roll Over Test
Recommended Charge Rate

4A

ARREST

Performance Marking W3-C2-V2-E1

## **Terminal Type**

## **Cell Assembly Layout**

### **Battery Hold-down**





Data Sheet generated on 23/04/2024 - E&OE