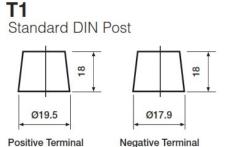

cedented demand following the easing of COVID-19 lockdown measures, this product may be supplied without a state of charge indicator and not conform to the level of roll over protection advertised. Product performance and quality are not affected by this. Please check battery labels for specification details.

#### **Performance**

Voltage 12V Capacity (20-hour) 71Ah Cold Cranking Amps (EN1) 680A

### **Dimensions**

Length 278mm Width 175mm Height 175mm

# Weights & Measures

Mean Weight with Acid 17.1kg



#### **Container Features**

Lid Type SMF Double Lid

### **Technology**

Flame Arrestor

Technology

Separator

VDA Roll Over Test

Recommended Charge Rate

Performance Marking

Ca/Ca

PE

4A

W3-C2-V2-E1

### **Terminal Type**

## **Cell Assembly Layout**

### **Battery Hold-down**







Data Sheet generated on 26/04/2024 - E&OE