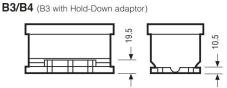

nted demand following the easing of COVID-19 lockdown measures, this product may be supplied without a state of charge indicator and not conform to the level of roll over protection advertised. Product performance and quality are not affected by this. Please check battery labels for specification details.

#### **Performance**

Voltage 12V Capacity (20-hour) 71Ah Cold Cranking Amps (EN1) 680A

### **Dimensions**

Length 278mm Width 175mm Height 175mm

# Weights & Measures

Mean Weight with Acid 17.1kg



#### **Container Features**

Lid Type SMF Double Lid

### **Technology**

Flame Arrestor

Technology

Separator

VDA Roll Over Test

Recommended Charge Rate

Performance Marking

Ca/Ca

PE

4A

W3-C2-V2-E1

### **Terminal Type**

## **Cell Assembly Layout**

### **Battery Hold-down**







Data Sheet generated on 26/04/2024 - E&OE