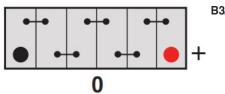

dented demand following the easing of COVID-19 lockdown measures, this product may be supplied without a state of charge indicator and not conform to the level of roll over protection advertised. Product performance and quality are not affected by this. Please check battery labels for specification details.

#### **Performance**

Voltage 12V Capacity (20-hour) 71Ah Cold Cranking Amps (EN1) 680A

### **Dimensions**

Length 278mm Width 175mm Height 175mm

# Weights & Measures

Mean Weight with Acid 17.1kg



#### **Container Features**

Lid Type SMF Double Lid

### **Technology**

Flame Arrestor

Technology

Separator

VDA Roll Over Test

Recommended Charge Rate

Performance Marking

Ca/Ca

PE

4A

W3-C2-V2-E1

### **Terminal Type**

## **Cell Assembly Layout**

### **Battery Hold-down**







Data Sheet generated on 26/04/2024 - E&OE