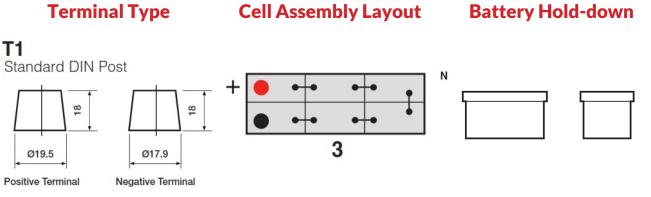

## **Container Features**

| Case Type                 | DIN C          |
|---------------------------|----------------|
| Cell Layout               | 3              |
| Hold Down                 | Ν              |
| State of Charge Indicator | ✓              |
| Handles                   | ✓              |
| Lid Type                  | SMF Double Lid |