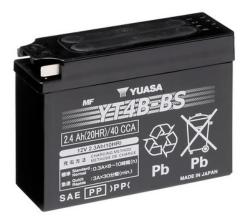

#### Yuasa YT4B-BS - Maintenance Free Battery

#### Performance

| Voltage            | 12    |
|--------------------|-------|
| Capacity (10-hour) | 2.3Ah |
| Capacity (20-hour) | 2.4Ah |
| CCA @ -18°C        | 40A   |