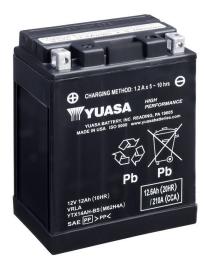

#### Yuasa YTX14AH-BS - High Performance Maintenance Free Battery

#### Performance

| Voltage            | 12     |
|--------------------|--------|
| Capacity (10-hour) | 12Ah   |
| Capacity (20-hour) | 12.6Ah |
| CCA @ -18°C        | 210A   |

#### **Dimensions (±2mm)**

| Length | 134mm |
|--------|-------|
| Width  | 89mm  |
| Height | 166mm |

#### Weights & Measures

| Mean Weight with Acid | 4.9kg |
|-----------------------|-------|
| Acid Volume           | 0.661 |