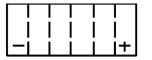

# **Yuasa Technical Data Sheet**

#### Yuasa YTX14AHL-BS - High Performance Maintenance Free Battery

#### Performance

| Voltage            | 12     |
|--------------------|--------|
| Capacity (10-hour) | 12Ah   |
| Capacity (20-hour) | 12.6Ah |
| CCA @ -18°C        | 210A   |

#### **Dimensions (±2mm)**

| Length | 134mm |
|--------|-------|
| Width  | 89mm  |
| Height | 166mm |

#### Weights & Measures

Mean Weight with Acid4.9kgAcid Volume0.66l

### Technology

TechnologyCast Ca/CaSeparatorAGM



#### Cell Assembly Layout

## Terminal Type - 4









Data Sheet generated on 19/04/2024 - E&OE

The world's leading battery manufacturer

www.yuasaeurope.com