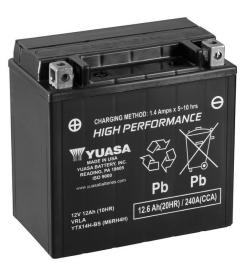

#### Yuasa YTX14H-BS - High Performance Maintenance Free Battery

#### Performance

| Voltage            | 12     |
|--------------------|--------|
| Capacity (10-hour) | 12Ah   |
| Capacity (20-hour) | 12.6Ah |
| CCA @ -18°C        | 240A   |

#### **Dimensions (±2mm)**

| Length | 150mm |
|--------|-------|
| Width  | 87mm  |
| Height | 145mm |

### Weights & Measures

| Mean Weight with Acid | 4.8kg |
|-----------------------|-------|
| Acid Volume           | 0.691 |