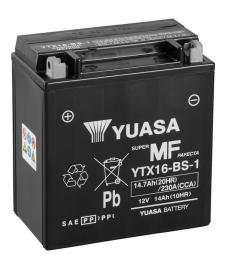

#### Yuasa YTX16-BS-1 - Maintenance Free Battery

#### Performance

| Voltage            | 12     |
|--------------------|--------|
| Capacity (10-hour) | 14Ah   |
| Capacity (20-hour) | 14.7Ah |
| CCA @ -18°C        | 230A   |