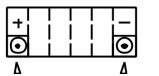

# **Yuasa Technical Data Sheet**

#### Yuasa YTX16-BS - Maintenance Free Battery

#### Performance

| Voltage            | 12     |
|--------------------|--------|
| Capacity (10-hour) | 14Ah   |
| Capacity (20-hour) | 14.7Ah |
| CCA @ -18°C        | 230A   |

#### **Dimensions (±2mm)**

| Length | 150mm |
|--------|-------|
| Width  | 87mm  |
| Height | 161mm |

#### **Weights & Measures**

| Mean Weight with Acid | 5.3kg |
|-----------------------|-------|
| Acid Volume           | 0.781 |

## Technology

Technology Cast Ca/Ca Separator AGM



### Cell Assembly Layout

# **Terminal Type - 4**









Data Sheet generated on 26/04/2024 - E&OE

The world's leading battery manufacturer

www.yuasaeurope.com