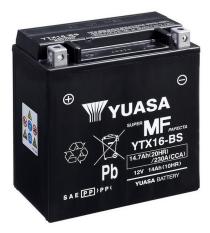

#### Yuasa YTX16-BS - Maintenance Free Battery

#### Performance

| Voltage            | 12     |
|--------------------|--------|
| Capacity (10-hour) | 14Ah   |
| Capacity (20-hour) | 14.7Ah |
| CCA @ -18°C        | 230A   |

#### **Dimensions (±2mm)**

| Length | 150mm |
|--------|-------|
| Width  | 87mm  |
| Height | 161mm |

#### **Weights & Measures**

| Mean Weight with Acid | 5.3kg |
|-----------------------|-------|
| Acid Volume           | 0.781 |