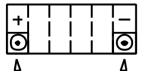

# **Yuasa Technical Data Sheet**

#### Yuasa YTX20-BS - Maintenance Free Battery

#### Performance

| Voltage            | 12     |
|--------------------|--------|
| Capacity (10-hour) | 18Ah   |
| Capacity (20-hour) | 18.9Ah |
| CCA @ -18°C        | 270A   |

#### **Dimensions (±2mm)**

| Length | 175mm |
|--------|-------|
| Width  | 87mm  |
| Height | 155mm |

#### Weights & Measures

| Mean Weight with Acid | 6.7kg |
|-----------------------|-------|
| Acid Volume           | 0.93l |

## Technology

Technology Separator Cast Ca/Ca AGM



## Cell Assembly Layout

# Terminal Type - 4









Data Sheet generated on 29/04/2024 – E&OE

The world's leading battery manufacturer