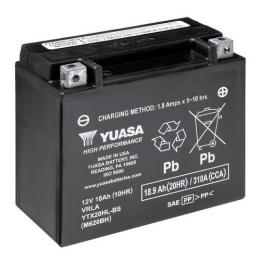

#### Yuasa YTX20HL-BS - High Performance Maintenance Free Battery

#### Performance

| Voltage            | 12     |
|--------------------|--------|
| Capacity (10-hour) | 18Ah   |
| Capacity (20-hour) | 18.9Ah |
| CCA @ -18°C        | 310A   |

#### **Dimensions (±2mm)**

| Length | 175mm |
|--------|-------|
| Width  | 87mm  |
| Height | 155mm |

#### Weights & Measures

| Mean Weight with Acid | 6.3kg |
|-----------------------|-------|
| Acid Volume           | 0.931 |