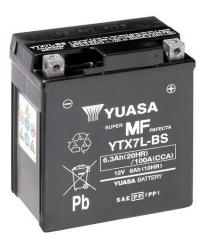

#### Yuasa YTX7L-BS - Maintenance Free Battery

#### Performance

| Voltage            | 12    |
|--------------------|-------|
| Capacity (10-hour) | 6Ah   |
| Capacity (20-hour) | 6.3Ah |
| CCA @ -18°C        | 100A  |